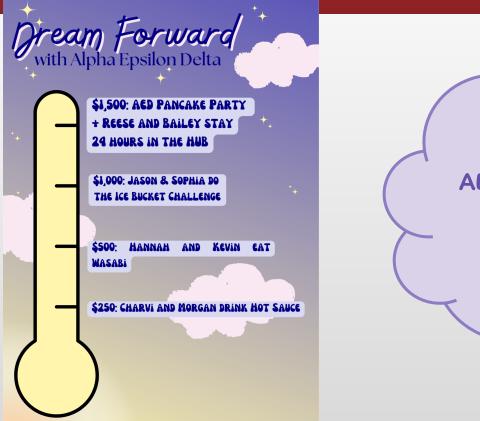

#### Dream Forward Kickoff!!!!!

<u>Oct 20-Nov 13</u> **AED's Goal: Raise \$1,500** THON's Goal: Raise: \$1,000,000