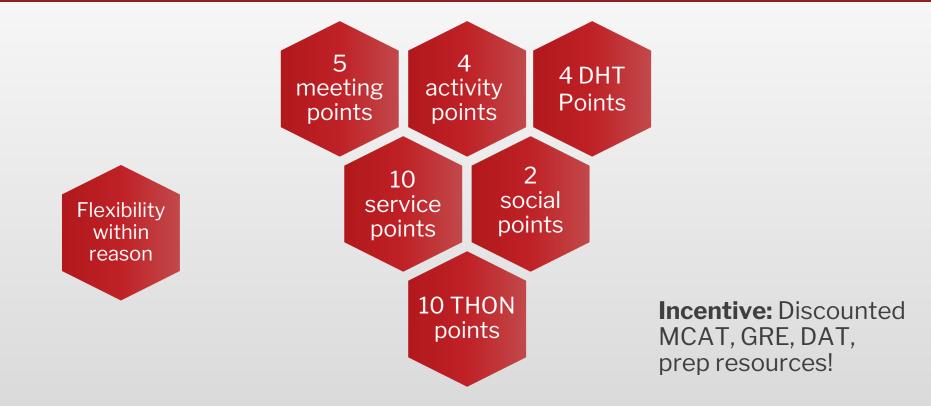

## Membership

#### **Requirements for Distinguished Membership**

### Membership Info

- Listserv = Email List
- \*\* Please check general inbox and/or spam for emails! \*\*
- Any questions regarding membership status, please reach out to me (Sophia) :)

AEDPSU.COM