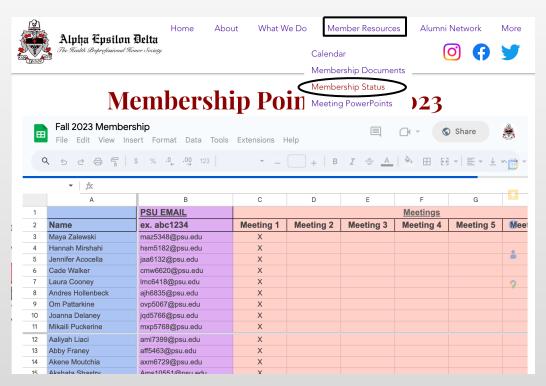

### Membership Info

- Listserv = Email List
- \*\* Please check general inbox and/or spam for emails! \*\*
- Any questions regarding membership status, please reach out to me (Sophia) :)

AEDPSU.COM