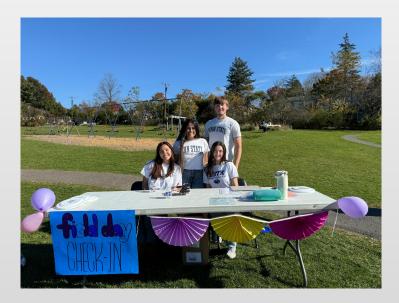

#### Vaccine Field Day Recap

- Thank you for all the volunteers who helped & congrats to the winning team!!
  - 42 attendees and 30 vaccine vouchers
  - We got featured in the <u>news</u>!