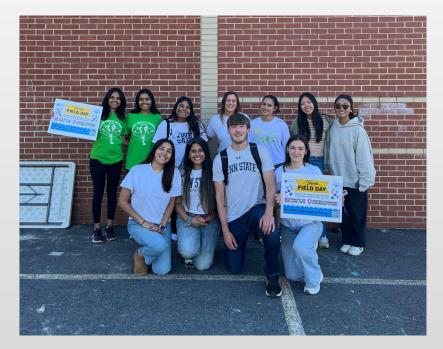

#### Vaccine Field Day Recap

- Thank you for all the volunteers who helped & congrats to the winning team!!
  - 42 attendees and 30 vaccine vouchers
  - We got featured in the <u>news</u>!