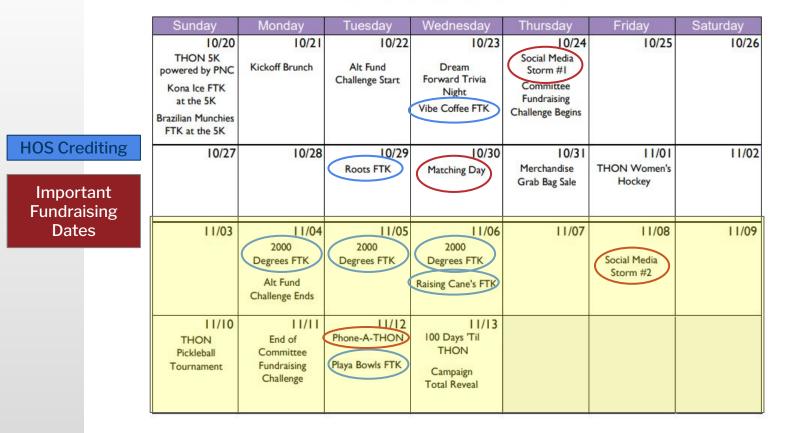

# THON™

- 11/08: THON Bracelet and Sticker Sale at the HUB!
- 11/13: 100 Days Til' THON Celebration!
- 11/18: AED Spoon Tag Registration Closes
- 11/19: AED Spoon Tag Tournament Begins

Summary of Upcoming THON Events

#### **CALENDAR OF EVENTS**