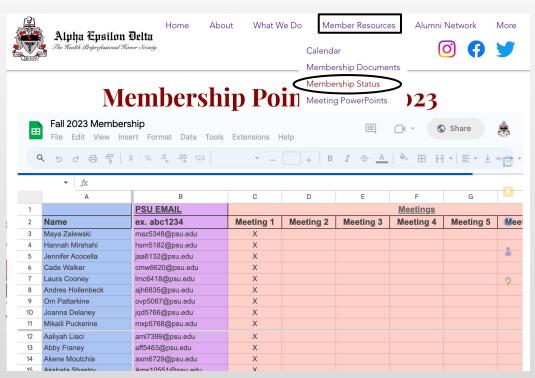

#### Membership Info

- Listserv = Email List
- \*\* Please check general inbox and/or spam for emails! \*\*
- Any questions regarding membership status, please reach out to me (Sophia) :)

AEDPSU.COM