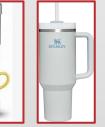

#### 2nd Place Overall (Choose 1)

- At-Home Movie Projector
- Keurig Single Serve Brew
- Stanley Cup