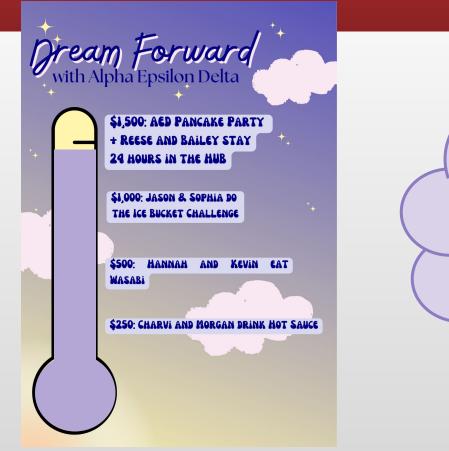

#### **Dream Forward Updates**

Oct 20-Nov 13 AED's Goal: Raise \$1,500 AED's Current Dream Forward Total: \$1,394.14