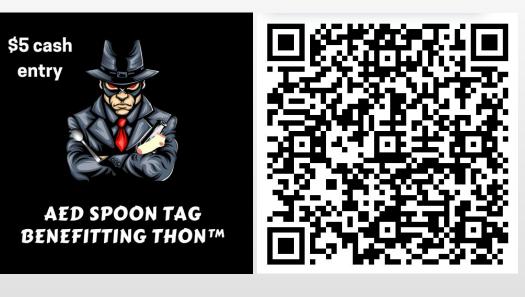

### AED Spoon Tag Benefitting THON

- "Assassin" style game
- Tag your target with a spoon to get them out
- "Stun" your assassin by hitting them with a sock
- \$5 entry
- The winner will receive a cash prize!
- Collecting entry \$ from today until 11/18
- More office hours next week for collection

### Sign Up Here

Players will earn 1 THON AP and 1 Social Point

#### **Reese's Additional THON Office Hours**

- Tuesday 11/5: 1:20-2:40pm
- Monday 11/11: 12:00-3:00pm
- Wednesday 11/13: 12-2pm
- Monday 11/18: 12-3pm

Stop by to pick-up THONvelopes, learn more about fundraising & THON's mission, drop off donations, and pay for Spoon Tag registration.