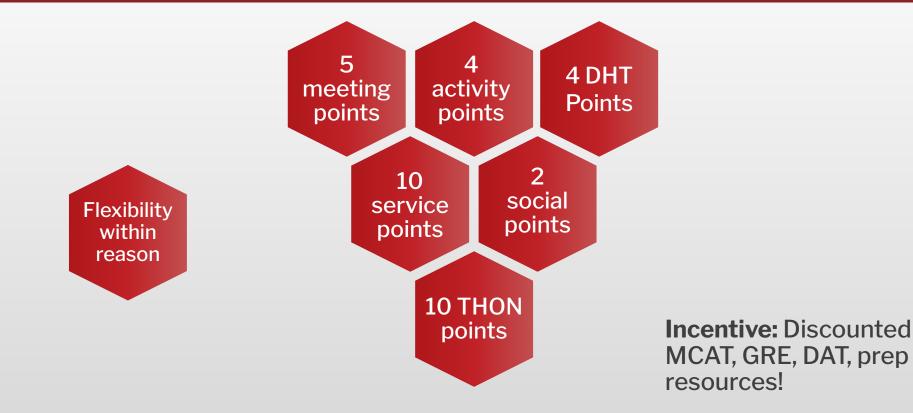

### The Princeton Review Partnership Discounts!

- Through our partnership with The Princeton Review, we are also offering a 20% off on specific MCAT, GRE, NCLEX, and DAT courses!
  - Use PSUAED20\_2425 at checkout
- AED members will also receive 10% off private tutoring (PSUAED10\_2425)
- DISTINGUISHED MEMBERS: opportunity to earn 50% off specific courses (limited number of discounts are available, distinguished members have 1st choice)