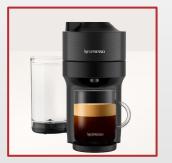

#### **1st Place Overall (Choose 1)**

- Littmann Classic Stethoscope
- Nespresso Vertuo Pop+
- JBL Portable Speaker
- Igloo 24qt Hard Cooler